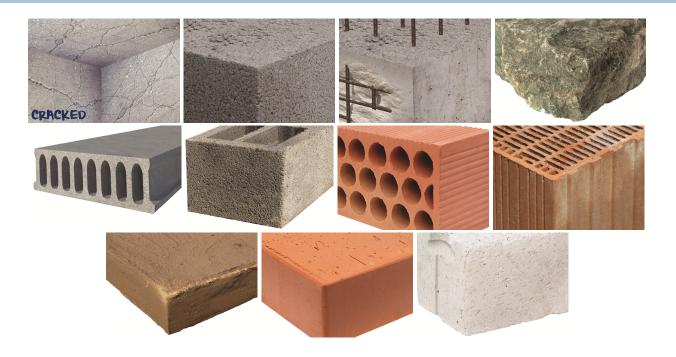

Carbide bit is steel rebar contact resistant.

Reinforced drill bit to resist compression, torsion and bending loads generated while drilling

Wide range or diameters and lengths available.

Suitable for concrete, reinforced concrete and granite even drilling in masonry, stone, etc.

## **BASE MATERIAL**

Ref. **FT BHDS-en** Rev: 3 **13/06/24 1** de **2** 