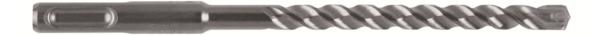

## **CHARACTERISTICS**

SDS-plus drill bits. High quality.

3 canals squared spiral that speed up the expulsion of the generated residues.

High performance carbide plate with auto-centering bit.

Auto-centering bit makes the drill easier and high precision, allowing safer and accurate beginning.

Carbide bit is steel rebar contact resistant.

Reinforced drill bit to resist compression, torsion and bending loads generated while drilling

Wide range or diameters and lengths available.

Suitable for concrete, reinforced concrete and granite even drilling in masonry, stone, etc.